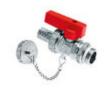

#### **Boiler filling cocks**

Boiler filling cock recessed brass cap

Boiler filling cock
black lever

**Boiler filling cock** red lever self-closing

**Boiler filling cock** self-closing red lever, brass nickel plated

#### **TECHNICAL SPECIFICATIONS**

BONFIX boiler filling cocks are manufactured from premium quality brass (CuZn4OPb2) and provided with a ball valve with and open and closed position, a long exterior tapered thread, and a heavy duty hose fitting. BONFIX boiler filling cocks can be used in systems with an operating pressure not exceeding 1000 kPa (10 bar) and a temperature not exceeding +90 °C.