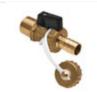

#### **Boiler filling cocks**

Boiler filling cock recessed brass cap

Boiler filling cock
black lever

**Boiler filling cock** red lever self-closing

**Boiler filling cock** self-closing red lever, brass nickel plated