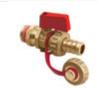

#### **Boiler filling cocks**

Boiler filling cock recessed brass cap

Boiler filling cock
black lever

**Boiler filling cock** red lever self-closing

**Boiler filling cock** self-closing red lever, brass nickel plated