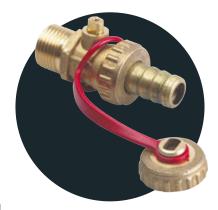

#### **TECHNICAL SPECIFICATIONS**

BONFIX boiler filling cocks are manufactured from premium quality brass (CuZn4OPb2) and provided with a ball valve with and open and closed position, a long exterior tapered thread, and a heavy duty hose fitting. BONFIX boiler filling cocks can be used in systems with an operating pressure not exceeding 1000 kPa (10 bar) and a temperature not exceeding +90 °C.

#### **INSTALLATION INSTRUCTIONS**

For sealing the connection, we recommend the use of an approved GASTEC tape on the long exterior thread. When opening or closing the fill/drain valve, cap or lever, never rotate more than ¼ turn.