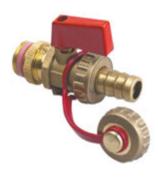

#### **Boiler filling cocks**

Boiler filling cock recessed brass cap

Boiler filling cock
black lever

**Boiler filling cock** red lever self-closing

**Boiler filling cock** self-closing red lever, brass nickel plated