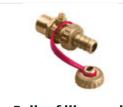

#### **Boiler filling cocks**

Boiler filling cock recessed brass cap

Boiler filling cock
black lever

**Boiler filling cock** red lever self-closing

**Boiler filling cock** self-closing red lever, brass nickel plated